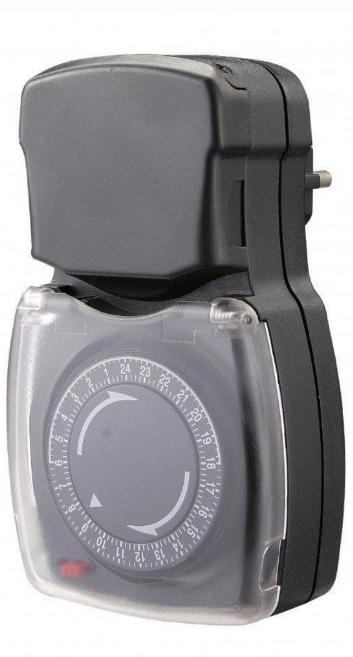

## **Description**

Programme operating times for your various external electrical devices.

- The operating hours can easily be selected by depressing the sliders.
- An override switch on the side activates the timer.
- -1 to 48 on-off cycles per day/min. 15 minutes per cycle.
- Protection against humidity.
- -15-minute segment
- Childproof